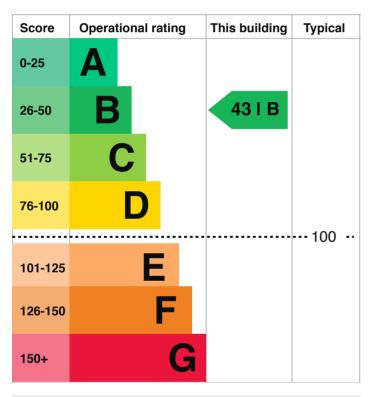

## Energy performance operational rating

The building's energy performance operational rating is based on its carbon dioxide (CO2) emissions for the last year.

It is given a score and an operational rating on a scale from A (lowest emissions) to G (highest emissions).

The typical score for a public building is 100. This typical score gives an operational rating of D.

| This building's energy use       |             |             |
|----------------------------------|-------------|-------------|
| Energy use                       | Electricity | Other fuels |
| Annual energy use (kWh/m2/year)  | 34.23       | 96.75       |
| Typical energy use (kWh/m2/year) | 60          | 281.39      |
| Energy from renewables           | 0%          | 0%          |

| Previous operational ratings |                    |
|------------------------------|--------------------|
| Date                         | Operational rating |
| November 2022                | 43 I B             |
| November 2021                | 39 I B             |
| October 2020                 | 48 I B             |