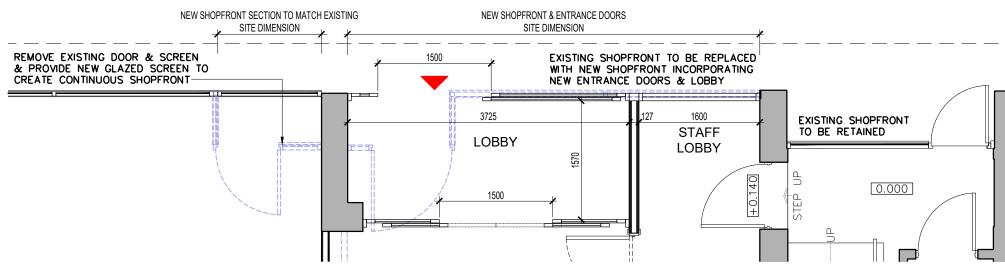

## PROPOSED ENTRANCE LOBBY

**SCALE 1:50** 

REFURBISHMENT OF PROSPECT HOUSE, GRD FLOOR 92-96 WESTGATE STREET GLOUCESTER

GLOUCESTER CITY COUNCIL

EXISTING & PROPOSED ENTRANCE LOBBY & SIDE EXIT

**PLANNING** 