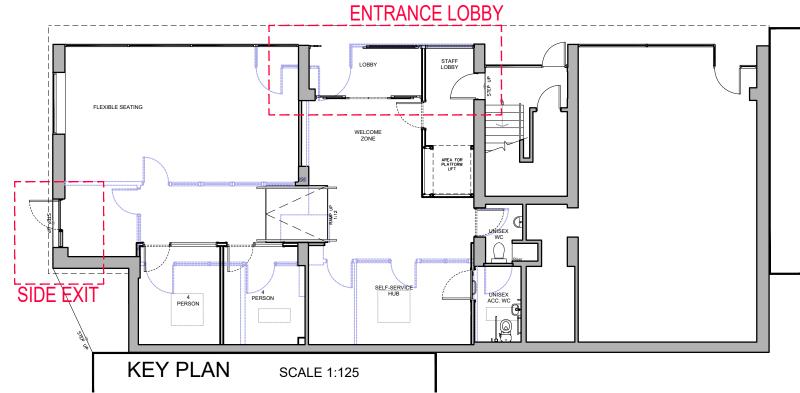

### **EXISTING ENTRANCE LOBBY**

**SCALE 1:50** 

### **EXISTING SIDE EXIT**

**SCALE 1:50** 