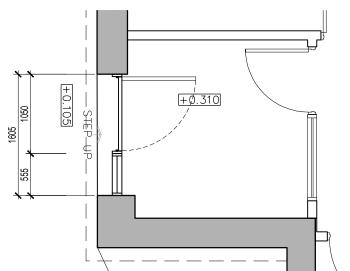

### **EXISTING SIDE EXIT**

**SCALE 1:50** 



# PROPOSED FIRE EXIT

**SCALE 1:50** 



### **EXISTING ENTRANCE LOBBY**

**SCALE 1:50** 



## PROPOSED ENTRANCE LOBBY

**SCALE 1:50** 





REFURBISHMENT OF PROSPECT HOUSE, GRD FLOOR 92-96 WESTGATE STREET GLOUCESTER

GLOUCESTER CITY COUNCIL

EXISTING & PROPOSED ENTRANCE LOBBY & SIDE EXIT

**PLANNING** 

#### ROBERTS LIMBRICK LTD

The Carriage Building, Bruton Way, Gloucester, GL1 1DG The Estates Office, 25 - 26 Gold Tops, Newport, NP20 4PG

T. 03333 405 500 mail@robertslimbrick.com

www. robertslimbrick.com Registered Office: England No. 0665802

SEPT 2018

project drg no. 9115 P100