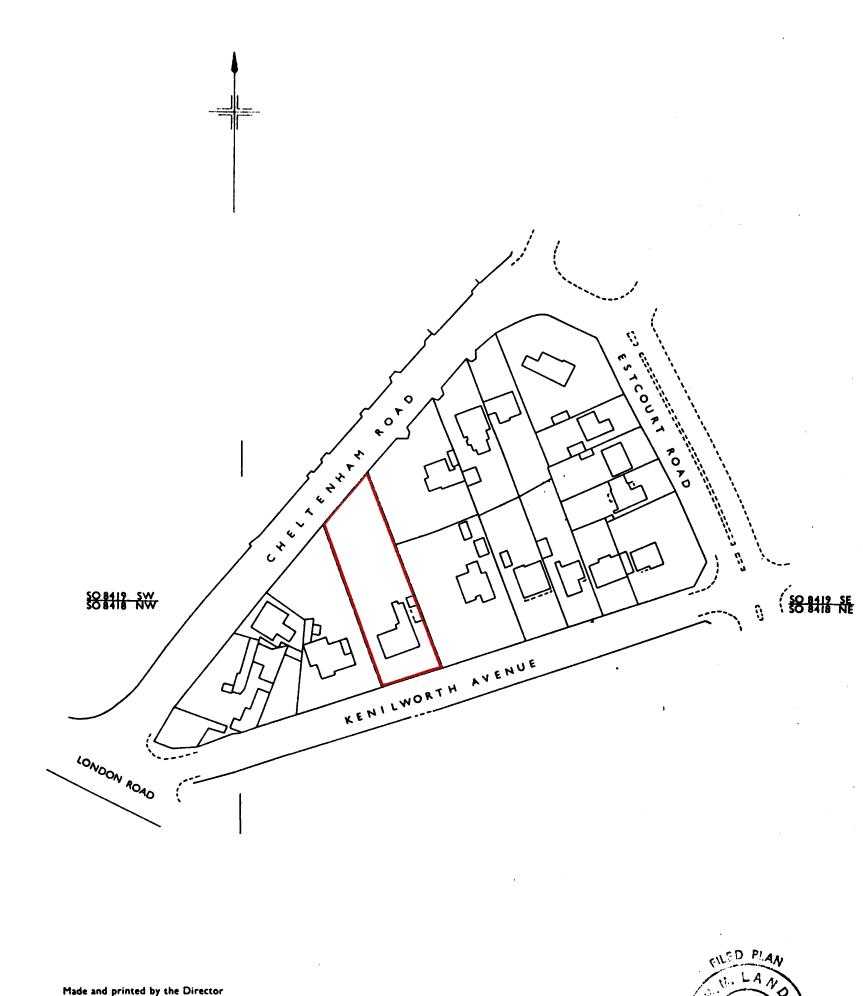

## H. M. LAND REGISTRY

| NATIONAL GRID PLAN  | SO 8419      | SECTION | L |  |
|---------------------|--------------|---------|---|--|
| GLOUCESTERSHIRE     |              |         |   |  |
| GLOUCESTER DISTRICT | Scale 1/1250 |         |   |  |

Made and printed by the Director General of the Ordnance Survey. Chessington, Surrey. 1966 for HMLR (j), Crown Copyright 1966 ..\*\*

This is a print of the view of the title plan obtained from HM Land Registry showing the state of the title plan on 16 December 2024 at 14:35:20. This title plan shows the general position, not the exact line, of the boundaries. It may be subject to distortions in scale. Measurements scaled from this plan may not match measurements between the same points on the ground.

TITLE No. GR163571

This title is dealt with by HM Land Registry, Gloucester Office.

© Crown Copyright. Produced by HM Land Registry. Reproduction in whole or in part is prohibited without the prior written permission of Ordnance Survey. Licence Number AC0000851063.