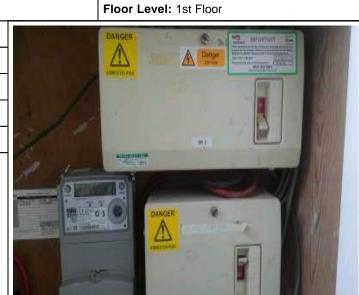

#### Executive Summary Report of Asbestos Containing Materials (ACMs) By Risk

| ltem<br>No.: | Floor Level: | Block Name:              | Location:                      | Item:                               | Asbestos<br>Content: | Determination<br>Method: | Extent:            | Risk<br>Category: | Recommendations:  |
|--------------|--------------|--------------------------|--------------------------------|-------------------------------------|----------------------|--------------------------|--------------------|-------------------|-------------------|
| 67           | Ground Floor | Administration<br>Centre | X002<br>Electrical<br>Cupboard | Asbestos<br>Textile fuse<br>tapes   | Chrysotile           | Presumed                 | 1 unit             | C7                | Monitor condition |
| 108          | 1st Floor    | Maidenhorn<br>Building   | X015<br>Stairwell              | Asbestos<br>Textile fuse<br>tapes   | Chrysotile           | Presumed                 | 2 units            | C7                | Monitor condition |
| 109          | 2nd Floor    | Maidenhorn<br>Building   | X027<br>Stairwell              | Asbestos<br>Textile fuse<br>tapes   | Chrysotile           | Presumed                 | 2 units            | C7                | Monitor condition |
| 107          | Ground Floor | Maidenhorn<br>Building   | X001 Lobby                     | Asbestos<br>Textile fuse<br>tapes   | Chrysotile           | Presumed                 | 2 units            | C7                | Monitor condition |
| 64           | E - External | Avon Building            | External                       | Asbestos<br>Cement<br>undercloaking | Crocidolite          | Presumed                 | 2 linear<br>metres | D6                | Monitor condition |
| 65           | E - External | Severn Building          | External                       | Asbestos<br>Cement<br>undercloaking | Crocidolite          | Presumed                 | 4 linear<br>metres | D6                | Monitor condition |