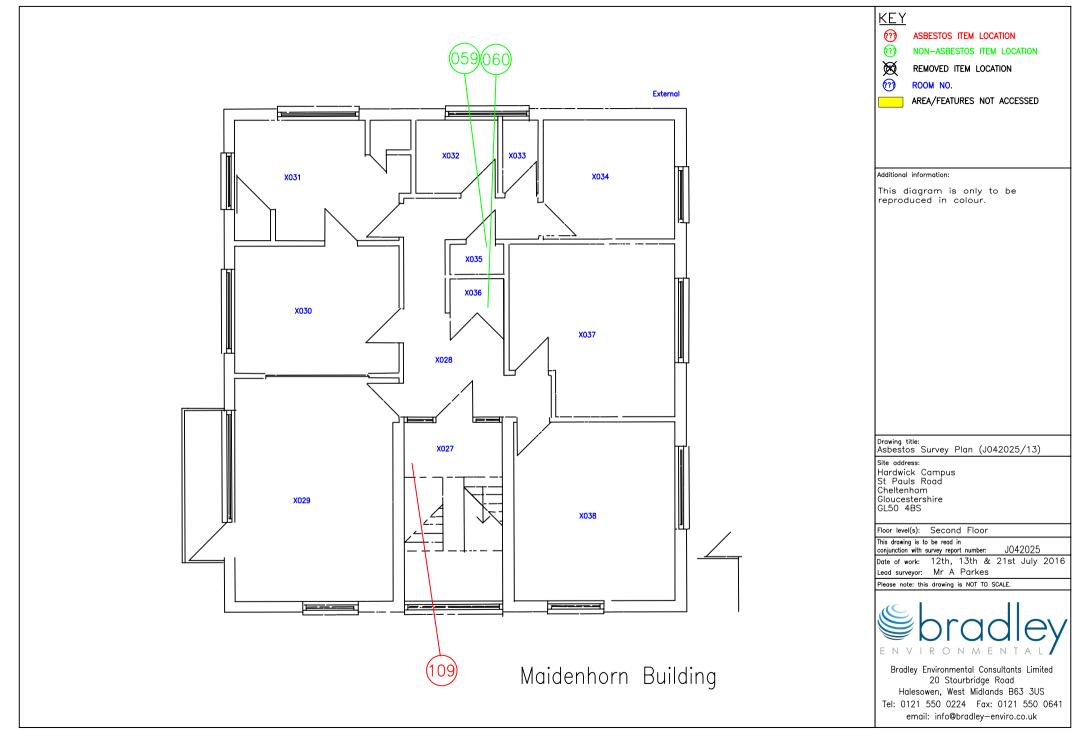

#### Executive Summary Report of Asbestos Containing Materials (ACMs) By Risk

| ltem<br>No.: | Floor Level: | Block Name:              | Location:                      | Item:                               | Asbestos<br>Content: | Determination<br>Method: | Extent:            | Risk<br>Category: | Recommendations:  |
|--------------|--------------|--------------------------|--------------------------------|-------------------------------------|----------------------|--------------------------|--------------------|-------------------|-------------------|
| 67           | Ground Floor | Administration<br>Centre | X002<br>Electrical<br>Cupboard | Asbestos<br>Textile fuse<br>tapes   | Chrysotile           | Presumed                 | 1 unit             | C7                | Monitor condition |
| 108          | 1st Floor    | Maidenhorn<br>Building   | X015<br>Stairwell              | Asbestos<br>Textile fuse<br>tapes   | Chrysotile           | Presumed                 | 2 units            | C7                | Monitor condition |
| 109          | 2nd Floor    | Maidenhorn<br>Building   | X027<br>Stairwell              | Asbestos<br>Textile fuse<br>tapes   | Chrysotile           | Presumed                 | 2 units            | C7                | Monitor condition |
| 107          | Ground Floor | Maidenhorn<br>Building   | X001 Lobby                     | Asbestos<br>Textile fuse<br>tapes   | Chrysotile           | Presumed                 | 2 units            | C7                | Monitor condition |
| 64           | E - External | Avon Building            | External                       | Asbestos<br>Cement<br>undercloaking | Crocidolite          | Presumed                 | 2 linear<br>metres | D6                | Monitor condition |
| 65           | E - External | Severn Building          | External                       | Asbestos<br>Cement<br>undercloaking | Crocidolite          | Presumed                 | 4 linear<br>metres | D6                | Monitor condition |