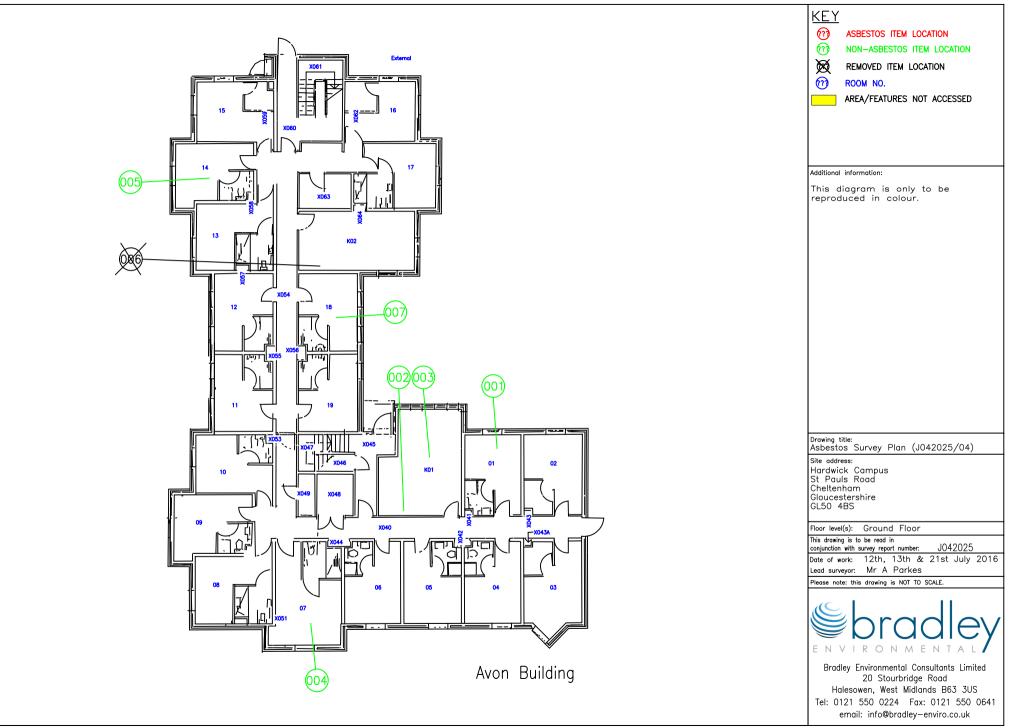

Report No.: J042025 Issue Date: 08/09/2016

3.0 Item Register and Management Report

| Location:              | 01 Bedroom                               | Block:             | Avon Building      |           | Floor Level: Ground Floor |  |
|------------------------|------------------------------------------|--------------------|--------------------|-----------|---------------------------|--|
| Item No.:              | 1                                        | Sample No.:        | 178/909 {AT004140} |           |                           |  |
| Item:                  | Textured coating to ceiling              |                    |                    |           |                           |  |
| Asbestos Content:      |                                          | Result Based on:   |                    |           |                           |  |
| No Asbestos Detected   |                                          | Analysis of sample | using PLM          | 1         |                           |  |
| Sample Analysed By:    | Refer to original report                 | Extent:            | 15 sq m            | A Second  |                           |  |
| Comments: Present to c | eilings throughout, representative sampl | ing conducted.     |                    | 10.       |                           |  |
|                        |                                          |                    |                    |           |                           |  |
|                        |                                          |                    |                    | The state |                           |  |
|                        |                                          |                    |                    | 2         |                           |  |
|                        |                                          |                    |                    | Mas       |                           |  |
|                        |                                          |                    |                    |           |                           |  |