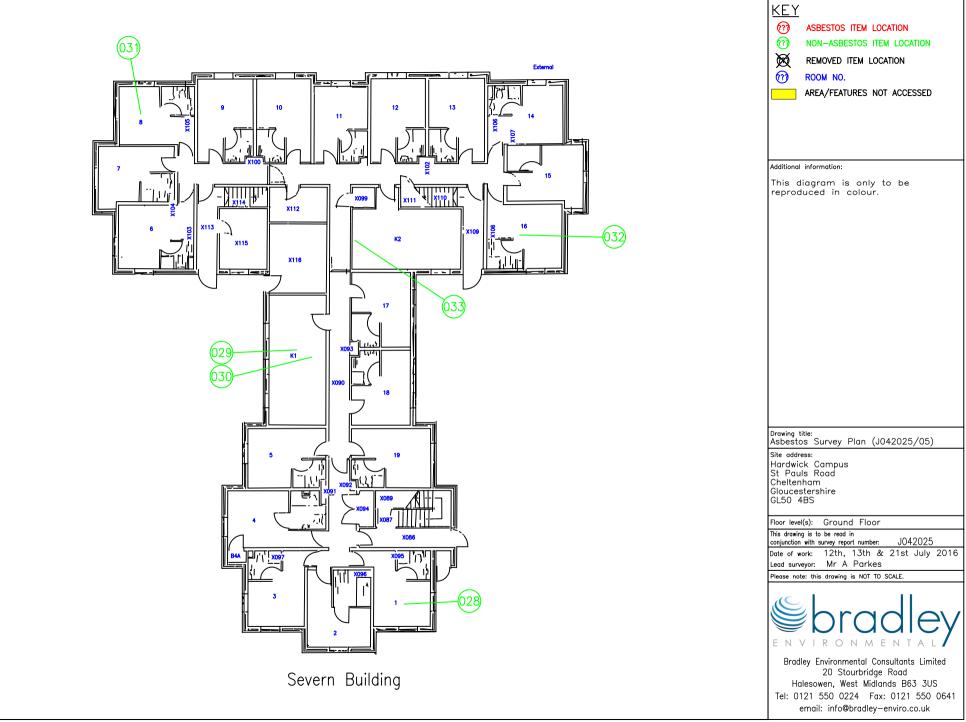

| cation:                | X117 Corridor                            | Block:               | Severn Building    |        |   |
|------------------------|------------------------------------------|----------------------|--------------------|--------|---|
| Item No.:              | 17                                       | Sample No.:          | 178/925 {AT004156} |        |   |
| Item:                  | Textured coating to ceiling              | •                    |                    |        |   |
| Asbestos Content:      |                                          | Result Based on:     |                    | Viller |   |
| No Asbestos Detected   |                                          | Analysis of sample u | using PLM          |        |   |
| Sample Analysed By:    | Refer to original report                 | Extent:              | 35 sq m            |        |   |
| Comments: Present to c | eilings throughout, representative sampl | ing conducted.       |                    |        | 1 |