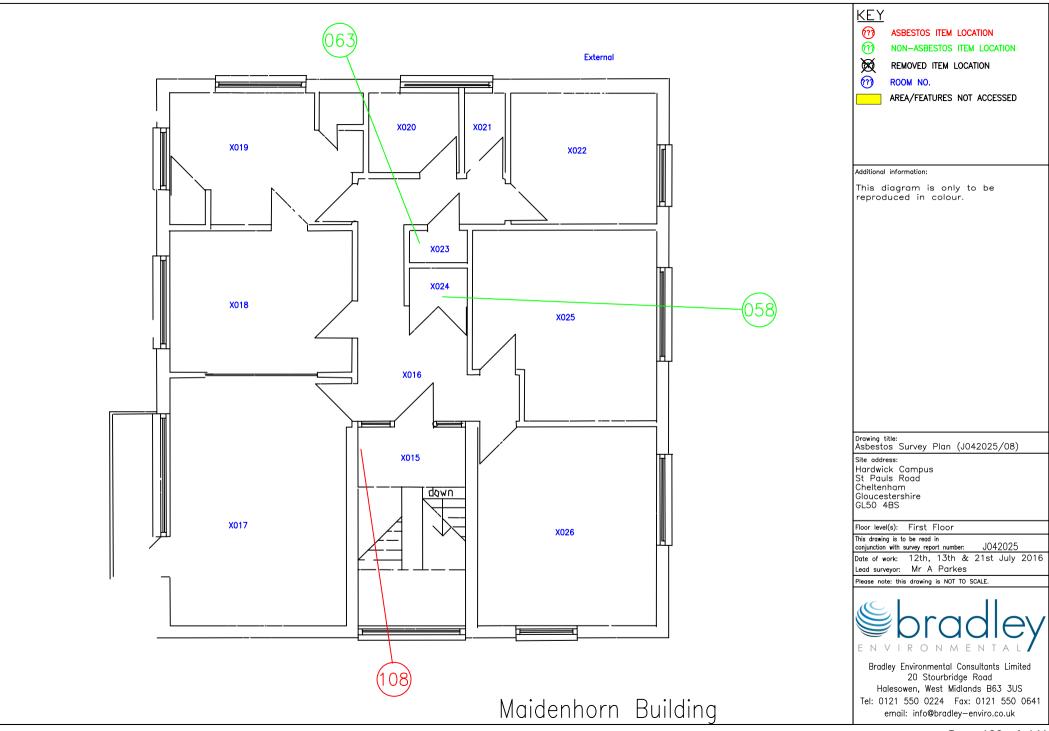

#### Executive Summary Report of Asbestos Containing Materials (ACMs) By Risk

| ltem<br>No.: | Floor Level: | Block Name:              | Location:                      | Item:                               | Asbestos<br>Content: | Determination<br>Method: | Extent:            | Risk<br>Category: | Recommendations:  |
|--------------|--------------|--------------------------|--------------------------------|-------------------------------------|----------------------|--------------------------|--------------------|-------------------|-------------------|
| 67           | Ground Floor | Administration<br>Centre | X002<br>Electrical<br>Cupboard | Asbestos<br>Textile fuse<br>tapes   | Chrysotile           | Presumed                 | 1 unit             | C7                | Monitor condition |
| 108          | 1st Floor    | Maidenhorn<br>Building   | X015<br>Stairwell              | Asbestos<br>Textile fuse<br>tapes   | Chrysotile           | Presumed                 | 2 units            | C7                | Monitor condition |
| 109          | 2nd Floor    | Maidenhorn<br>Building   | X027<br>Stairwell              | Asbestos<br>Textile fuse<br>tapes   | Chrysotile           | Presumed                 | 2 units            | C7                | Monitor condition |
| 107          | Ground Floor | Maidenhorn<br>Building   | X001 Lobby                     | Asbestos<br>Textile fuse<br>tapes   | Chrysotile           | Presumed                 | 2 units            | C7                | Monitor condition |
| 64           | E - External | Avon Building            | External                       | Asbestos<br>Cement<br>undercloaking | Crocidolite          | Presumed                 | 2 linear<br>metres | D6                | Monitor condition |
| 65           | E - External | Severn Building          | External                       | Asbestos<br>Cement<br>undercloaking | Crocidolite          | Presumed                 | 4 linear<br>metres | D6                | Monitor condition |