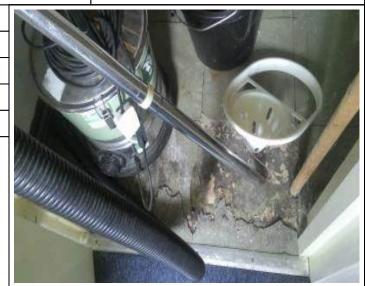

| Location:                                                                   | X065 Corridor               | Block:         | Avon Building                  | Avon Building   |                | oor                   |
|-----------------------------------------------------------------------------|-----------------------------|----------------|--------------------------------|-----------------|----------------|-----------------------|
| Item No.:                                                                   | 8                           | Sample No.:    | 178/916 {AT004147}             |                 |                |                       |
| Item:                                                                       | Textured coating to ceiling |                |                                |                 |                |                       |
| Asbestos Content:                                                           |                             | Result Based   | l on:                          |                 |                |                       |
| No Asbestos Detected                                                        |                             | Analysis of sa | ample using PLM                |                 |                |                       |
| Sample Analysed By:                                                         | Refer to original report    | Extent:        | 35 sq m                        |                 | -              |                       |
| Comments: Present to ceilings throughout, representative sampling conducted |                             |                |                                | Et hall not     |                |                       |
| Material Assessment Total Score: 0                                          |                             |                | Likelihood of Disturbance Asse | essment Total S | <b>core:</b> 0 | Management Assessment |