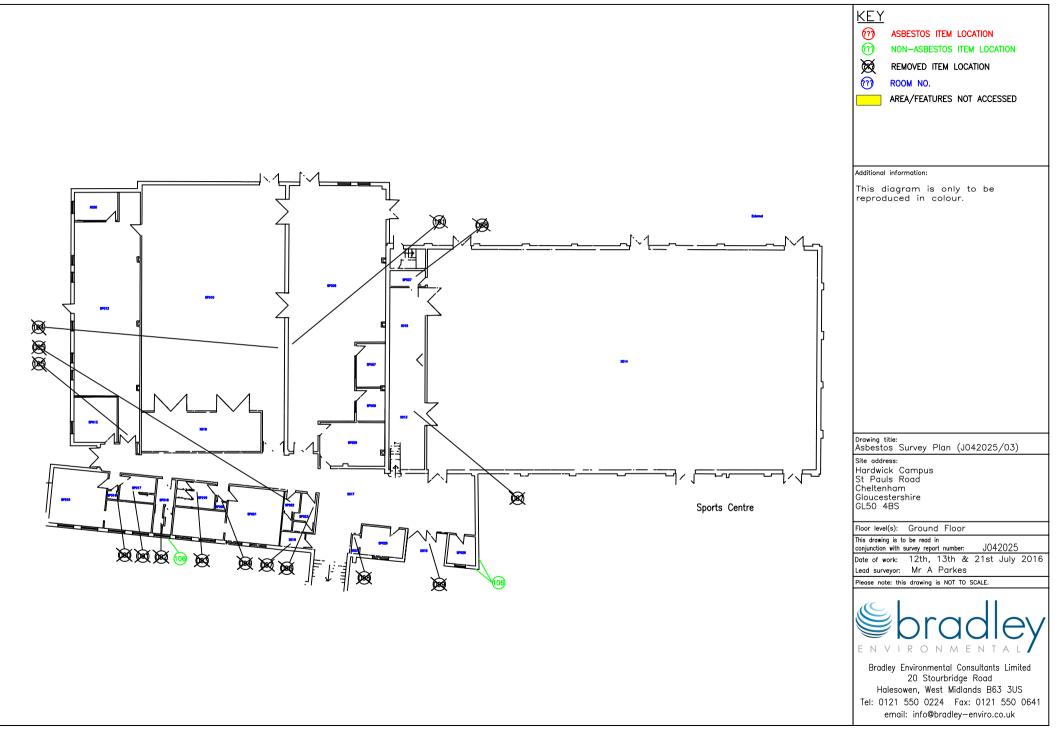

Report No.: J042025 Issue Date: 08/09/2016

3.0 Item Register and Management Report

| Location:              | 01 Bedroom                               | Block:             | Avon Building      |           | Floor Level: Ground Floor |  |
|------------------------|------------------------------------------|--------------------|--------------------|-----------|---------------------------|--|
| Item No.:              | 1                                        | Sample No.:        | 178/909 {AT004140} |           |                           |  |
| Item:                  | Textured coating to ceiling              |                    |                    |           |                           |  |
| Asbestos Content:      |                                          | Result Based on:   |                    |           |                           |  |
| No Asbestos Detected   |                                          | Analysis of sample | using PLM          | 1         |                           |  |
| Sample Analysed By:    | Refer to original report                 | Extent:            | 15 sq m            | A Second  |                           |  |
| Comments: Present to c | eilings throughout, representative sampl | ing conducted.     |                    | 10.       |                           |  |
|                        |                                          |                    |                    |           |                           |  |
|                        |                                          |                    |                    | The state |                           |  |
|                        |                                          |                    |                    | 2         |                           |  |
|                        |                                          |                    |                    | Mas       |                           |  |
|                        |                                          |                    |                    |           |                           |  |