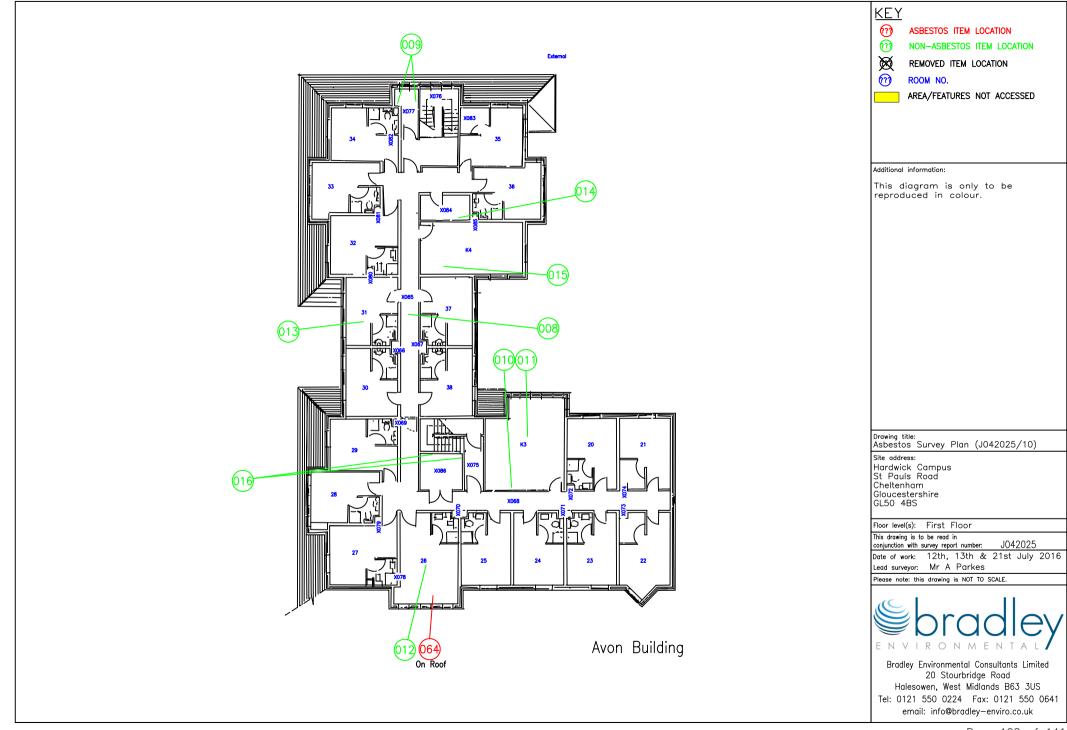

| Location:            | X077 Plantroom                           | Block:             | Avon Building      |                | Floor Level: 1st Floor                                                                                                                                                                                                                                                                                                                                                                                                                                                                                                                                                                                                                                                                                                                                                                                                                                                                                                                                                                                                                                                                                                                                                                                                                                                                                                                                                                                                                                                                                                                                                                                                                                                                                                                                                                                                                                                                                                                                                                                                                                                                                                            |
|----------------------|------------------------------------------|--------------------|--------------------|----------------|-----------------------------------------------------------------------------------------------------------------------------------------------------------------------------------------------------------------------------------------------------------------------------------------------------------------------------------------------------------------------------------------------------------------------------------------------------------------------------------------------------------------------------------------------------------------------------------------------------------------------------------------------------------------------------------------------------------------------------------------------------------------------------------------------------------------------------------------------------------------------------------------------------------------------------------------------------------------------------------------------------------------------------------------------------------------------------------------------------------------------------------------------------------------------------------------------------------------------------------------------------------------------------------------------------------------------------------------------------------------------------------------------------------------------------------------------------------------------------------------------------------------------------------------------------------------------------------------------------------------------------------------------------------------------------------------------------------------------------------------------------------------------------------------------------------------------------------------------------------------------------------------------------------------------------------------------------------------------------------------------------------------------------------------------------------------------------------------------------------------------------------|
| Item No.:            | 9                                        | Sample No.:        | 178/917 {AT004148} |                | All and a second se                                                                                                                                                                                                                                                                                                                                                                                                                                                                                                                                                                                                                                                                                                                                                                                                                                                                                                                                                                                                                                                                                                                                                                                                                                                                                                                                                                                                                                                                                                                                                                                                                                                                                                                                                                                                                                                                                                                                                                                                                    |
| Item:                | Insulating board ceiling and wall panels |                    |                    | S. Contraction |                                                                                                                                                                                                                                                                                                                                                                                                                                                                                                                                                                                                                                                                                                                                                                                                                                                                                                                                                                                                                                                                                                                                                                                                                                                                                                                                                                                                                                                                                                                                                                                                                                                                                                                                                                                                                                                                                                                                                                                                                                                                                                                                   |
| Asbestos Content:    |                                          | Result Based on:   |                    | S Canada       |                                                                                                                                                                                                                                                                                                                                                                                                                                                                                                                                                                                                                                                                                                                                                                                                                                                                                                                                                                                                                                                                                                                                                                                                                                                                                                                                                                                                                                                                                                                                                                                                                                                                                                                                                                                                                                                                                                                                                                                                                                                                                                                                   |
| No Asbestos Detected |                                          | Analysis of sample | using PLM          | 1              |                                                                                                                                                                                                                                                                                                                                                                                                                                                                                                                                                                                                                                                                                                                                                                                                                                                                                                                                                                                                                                                                                                                                                                                                                                                                                                                                                                                                                                                                                                                                                                                                                                                                                                                                                                                                                                                                                                                                                                                                                                                                                                                                   |
| Sample Analysed By:  | Refer to original report                 | Extent:            | <1 sq m            | -              |                                                                                                                                                                                                                                                                                                                                                                                                                                                                                                                                                                                                                                                                                                                                                                                                                                                                                                                                                                                                                                                                                                                                                                                                                                                                                                                                                                                                                                                                                                                                                                                                                                                                                                                                                                                                                                                                                                                                                                                                                                                                                                                                   |
| Comments:            |                                          |                    |                    |                | Marine Mari<br>Marine Marine Mari |

| Location:               | X84 Cleaners                     | Block:                  | Avon Building      |
|-------------------------|----------------------------------|-------------------------|--------------------|
| Item No.:               | 14                               | Sample No.:             | 178/922 {AT004153} |
| Item:                   | Textured coating to ceiling      | ·                       | ·                  |
| Asbestos Content:       |                                  | Result Based on         | :                  |
| No Asbestos Detected    |                                  | Analysis of samp        | le using PLM       |
| Sample Analysed By:     | Refer to original report         | Extent:                 | 7 sq m             |
| Comments: Present to ce | eilings throughout, representati | ive sampling conducted. |                    |
|                         |                                  |                         |                    |
|                         |                                  |                         |                    |
|                         |                                  |                         |                    |
|                         |                                  |                         |                    |

| Location:             | X86 Plantroom                   | Block:          | Avon Building                 |                  | Floor Level: 1st Floor       |
|-----------------------|---------------------------------|-----------------|-------------------------------|------------------|------------------------------|
| Item No.:             | 16                              | Sample No.:     | 178/924 {AT004155}            |                  |                              |
| Item:                 | Insulating board ceiling panels |                 | •                             |                  |                              |
| Asbestos Content:     |                                 | Result Based    | on:                           |                  |                              |
| No Asbestos Detected  |                                 | Analysis of sar | mple using PLM                |                  |                              |
| Sample Analysed By:   | Refer to original report        | Extent:         | 2 sq m                        | 102              | X Y                          |
| Comments:             |                                 |                 |                               |                  |                              |
| Material Assessment T | otal Score: 0                   |                 | Likelihood of Disturbance Ass | essment Total Sc | ore: 0 Management Assessment |