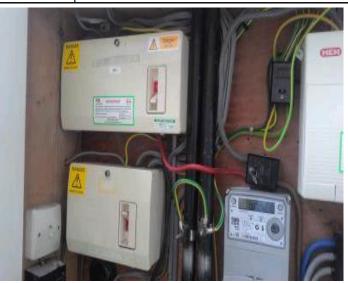

#### Executive Summary Report of Asbestos Containing Materials (ACMs) By Risk

| ltem<br>No.: | Floor Level: | Block Name:              | Location:                      | Item:                               | Asbestos<br>Content: | Determination<br>Method: | Extent:            | Risk<br>Category: | Recommendations:  |
|--------------|--------------|--------------------------|--------------------------------|-------------------------------------|----------------------|--------------------------|--------------------|-------------------|-------------------|
| 67           | Ground Floor | Administration<br>Centre | X002<br>Electrical<br>Cupboard | Asbestos<br>Textile fuse<br>tapes   | Chrysotile           | Presumed                 | 1 unit             | C7                | Monitor condition |
| 108          | 1st Floor    | Maidenhorn<br>Building   | X015<br>Stairwell              | Asbestos<br>Textile fuse<br>tapes   | Chrysotile           | Presumed                 | 2 units            | C7                | Monitor condition |
| 109          | 2nd Floor    | Maidenhorn<br>Building   | X027<br>Stairwell              | Asbestos<br>Textile fuse<br>tapes   | Chrysotile           | Presumed                 | 2 units            | C7                | Monitor condition |
| 107          | Ground Floor | Maidenhorn<br>Building   | X001 Lobby                     | Asbestos<br>Textile fuse<br>tapes   | Chrysotile           | Presumed                 | 2 units            | C7                | Monitor condition |
| 64           | E - External | Avon Building            | External                       | Asbestos<br>Cement<br>undercloaking | Crocidolite          | Presumed                 | 2 linear<br>metres | D6                | Monitor condition |
| 65           | E - External | Severn Building          | External                       | Asbestos<br>Cement<br>undercloaking | Crocidolite          | Presumed                 | 4 linear<br>metres | D6                | Monitor condition |