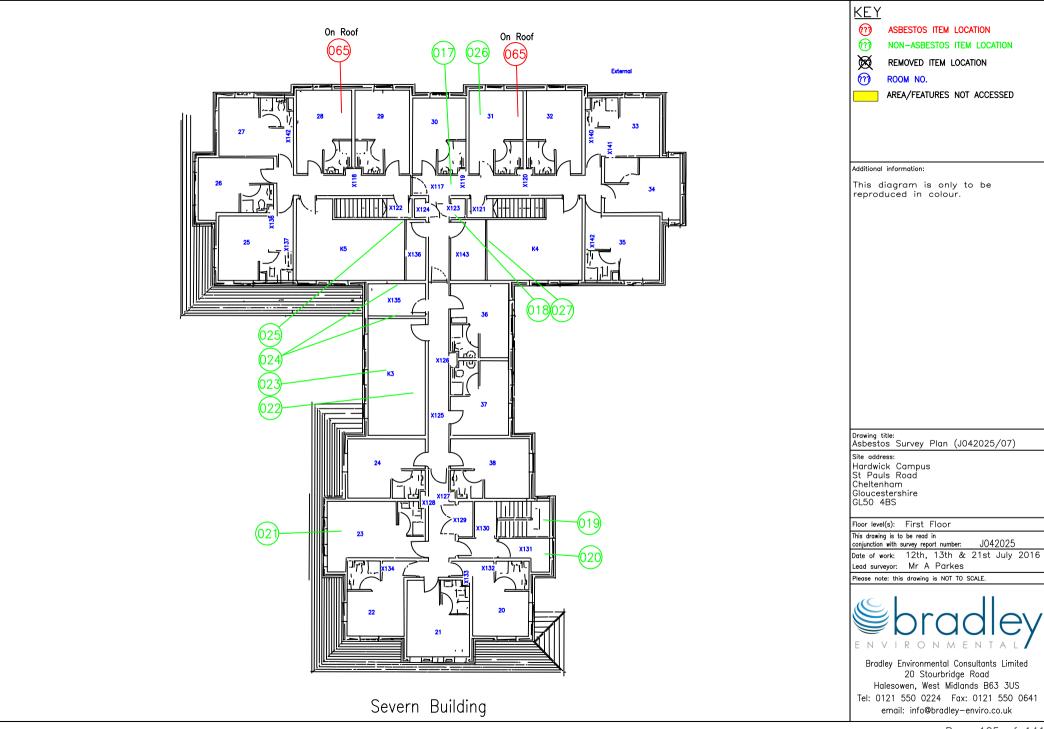

| cation:                | X117 Corridor                            | Block:               | Severn Building    |        |   |
|------------------------|------------------------------------------|----------------------|--------------------|--------|---|
| Item No.:              | 17                                       | Sample No.:          | 178/925 {AT004156} |        |   |
| Item:                  | Textured coating to ceiling              | •                    |                    |        |   |
| Asbestos Content:      |                                          | Result Based on:     |                    | Viller |   |
| No Asbestos Detected   |                                          | Analysis of sample u | using PLM          |        |   |
| Sample Analysed By:    | Refer to original report                 | Extent:              | 35 sq m            |        |   |
| Comments: Present to c | eilings throughout, representative sampl | ing conducted.       |                    |        | 1 |