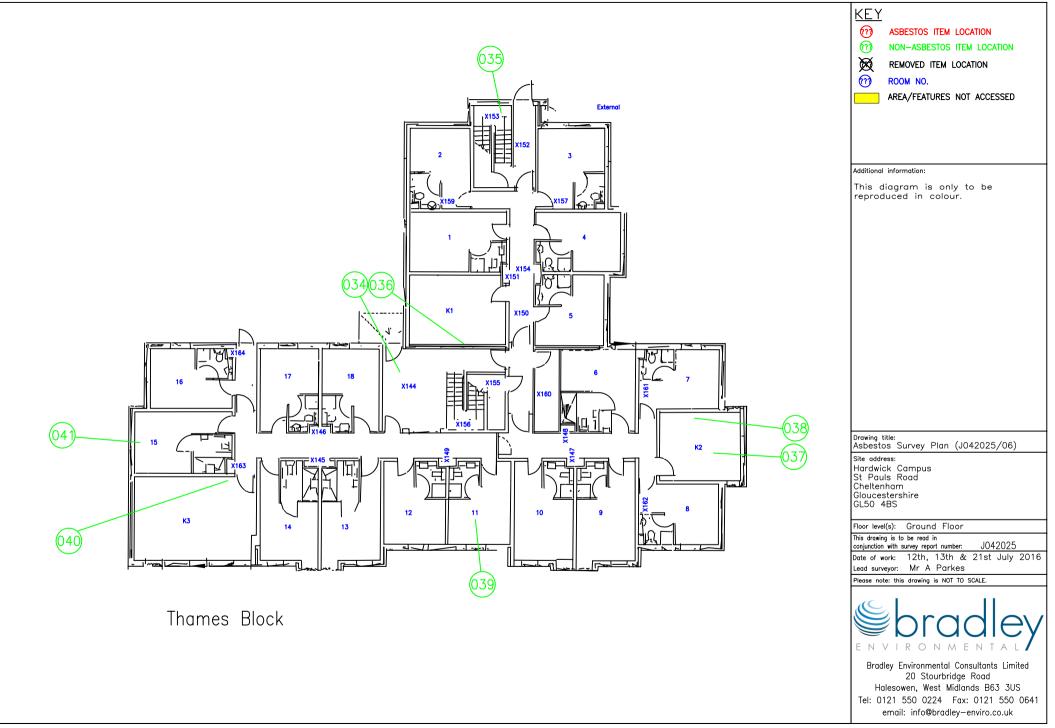

loor Plan - Maidenhorn Building - Item Location(s) J042025/03 - Ground Floor Plan - Sports Centre -Item Location(s) J042025/04 - Ground Floor Plan - Avon Building - Item Location(s) J042025/05 - Ground Floor Plan - Severn Building - Item Location(s) J042025/06 - Ground Floor Plan - Thames Block - Item Location(s) J042025/07 - First Floor Plan - Severn Building - Item Location(s) J042025/08 - First Floor Plan - Maidenhorn Builing - Item Location(s) J042025/09 - First Floor Plan - Sports Centre - Item Location(s) J042025/10 - First Floor Plan - Avon Building - Item Location(s) J042025/11 - First Floor Plan - Thames Building - Item Location(s) J042025/12 - Second Floor Plan - Thames Building - Item Location(s) J042025/13 - Second Floor Plan - Maidenhorn Building - Item Location(s)





























#### 5.0 Bulk Analysis Results

Section 5 is omitted <u>unless</u> additional samples were taken during the reinspection which resulted in new ACMs being identified, or where we have been able to sample a previously presumed ACM.



#### CERTIFICATE OF ANALYSIS

Asbestos Fibre Identification in Bulk Sample

| Client<br>Address:   | University of Gloucestershire<br>The Park<br>Cheltenham<br>Gloucestershire<br>GL50 2RH | Site Address:            | Hardwick Campus<br>St Pauls Road<br>Cheltenham<br>Gloucestershire<br>GL50 4BS |
|----------------------|----------------------------------------------------------------------------------------|--------------------------|-------------------------------------------------------------------------------|
| Samples<br>Received: | Not Ap