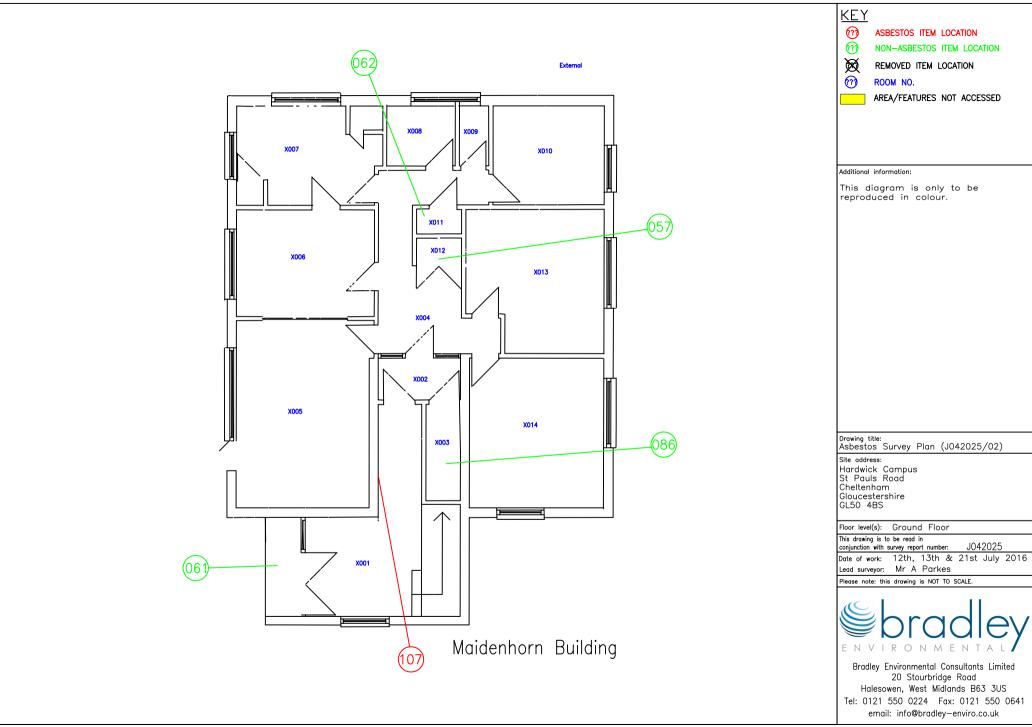

#### Executive Summary Report of Asbestos Containing Materials (ACMs) By Risk

| ltem<br>No.: | Floor Level: | Block Name:              | Location:                      | Item:                               | Asbestos<br>Content: | Determination<br>Method: | Extent:            | Risk<br>Category: | Recommendations:  |
|--------------|--------------|--------------------------|--------------------------------|-------------------------------------|----------------------|--------------------------|--------------------|-------------------|-------------------|
| 67           | Ground Floor | Administration<br>Centre | X002<br>Electrical<br>Cupboard | Asbestos<br>Textile fuse<br>tapes   | Chrysotile           | Presumed                 | 1 unit             | C7                | Monitor condition |
| 108          | 1st Floor    | Maidenhorn<br>Building   | X015<br>Stairwell              | Asbestos<br>Textile fuse<br>tapes   | Chrysotile           | Presumed                 | 2 units            | C7                | Monitor condition |
| 109          | 2nd Floor    | Maidenhorn<br>Building   | X027<br>Stairwell              | Asbestos<br>Textile fuse<br>tapes   | Chrysotile           | Presumed                 | 2 units            | C7                | Monitor condition |
| 107          | Ground Floor | Maidenhorn<br>Building   | X001 Lobby                     | Asbestos<br>Textile fuse<br>tapes   | Chrysotile           | Presumed                 | 2 units            | C7                | Monitor condition |
| 64           | E - External | Avon Building            | External                       | Asbestos<br>Cement<br>undercloaking | Crocidolite          | Presumed                 | 2 linear<br>metres | D6                | Monitor condition |
| 65           | E - External | Severn Building          | External                       | Asbestos<br>Cement<br>undercloaking | Crocidolite          | Presumed                 | 4 linear<br>metres | D6                | Monitor condition |