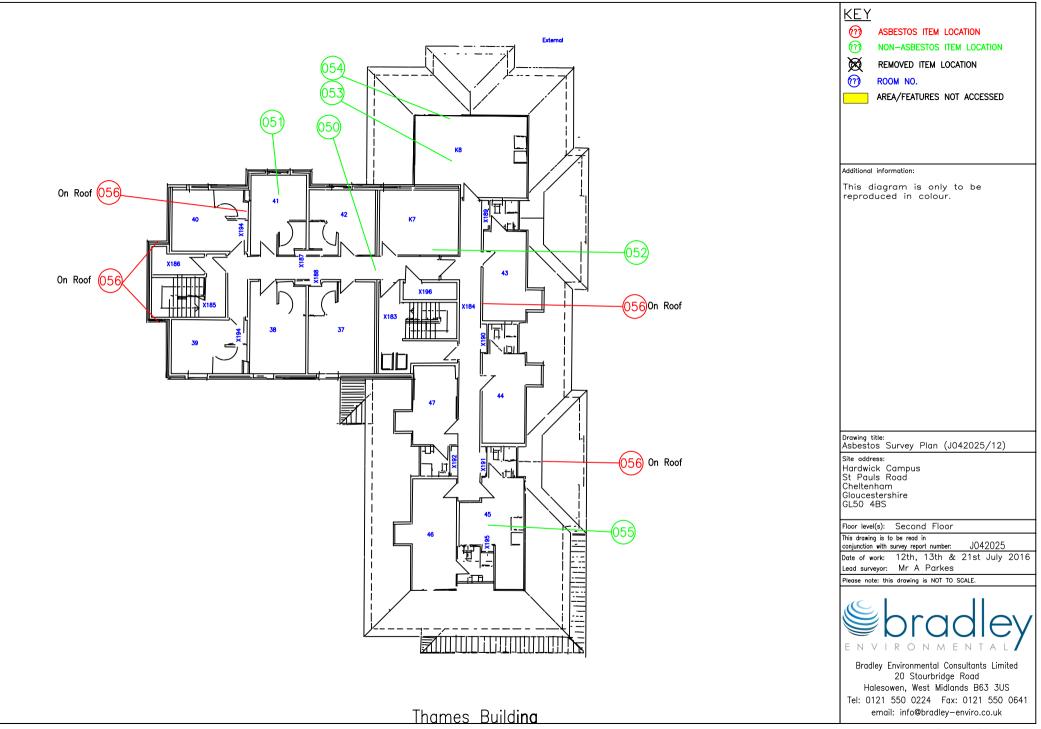

#### Executive Summary Report of Asbestos Containing Materials (ACMs) By Risk

| ltem<br>No.: | Floor Level: | Block Name:              | Location:          | Item:                                          | Asbestos<br>Content:  | Determination<br>Method:           | Extent:             | Risk<br>Category: | Recommendations:  |
|--------------|--------------|--------------------------|--------------------|------------------------------------------------|-----------------------|------------------------------------|---------------------|-------------------|-------------------|
| 78           | Ground Floor | Administration<br>Centre | HA020a<br>Cupboard | Asbestos<br>Insulating board<br>ceiling panels | Chrysotile<br>Amosite | Strongly<br>presumed               | 3 sq m              | C9                | Monitor condition |
| 80           | Ground Floor | Administration<br>Centre | HA012a<br>Cupboard | Asbestos<br>Insulating board<br>ceiling panels | Chrysotile<br>Amosite | Analysis of<br>sample using<br>PLM | 3 sq m              | C9                | Monitor condition |
| 81           | Ground Floor | Administration<br>Centre | HA019a<br>Cupboard | Asbestos<br>Insulating board<br>ceiling panels | Chrysotile<br>Amosite | Strongly presumed                  | 3 sq m              | C9                | Monitor condition |
| 82           | Ground Floor | Administration<br>Centre | HA013a<br>Cupboard | Asbestos<br>Insulating board<br>ceiling panels | Chrysotile<br>Amosite | Strongly presumed                  | 3 sq m              | C9                | Monitor condition |
| 85           | Ground Floor | Administration<br>Centre | HA018a<br>Cupboard | Asbestos<br>Insulating board<br>ceiling panels | Chrysotile<br>Amosite | Strongly presumed                  | 3 sq m              | C9                | Monitor condition |
| 56           | E - External | Thames<br>Building       | External           | Asbestos<br>Cement<br>undercloaking            | Crocidolite           | Presumed                           | 25 linear<br>metres | C8                | Monitor condition |