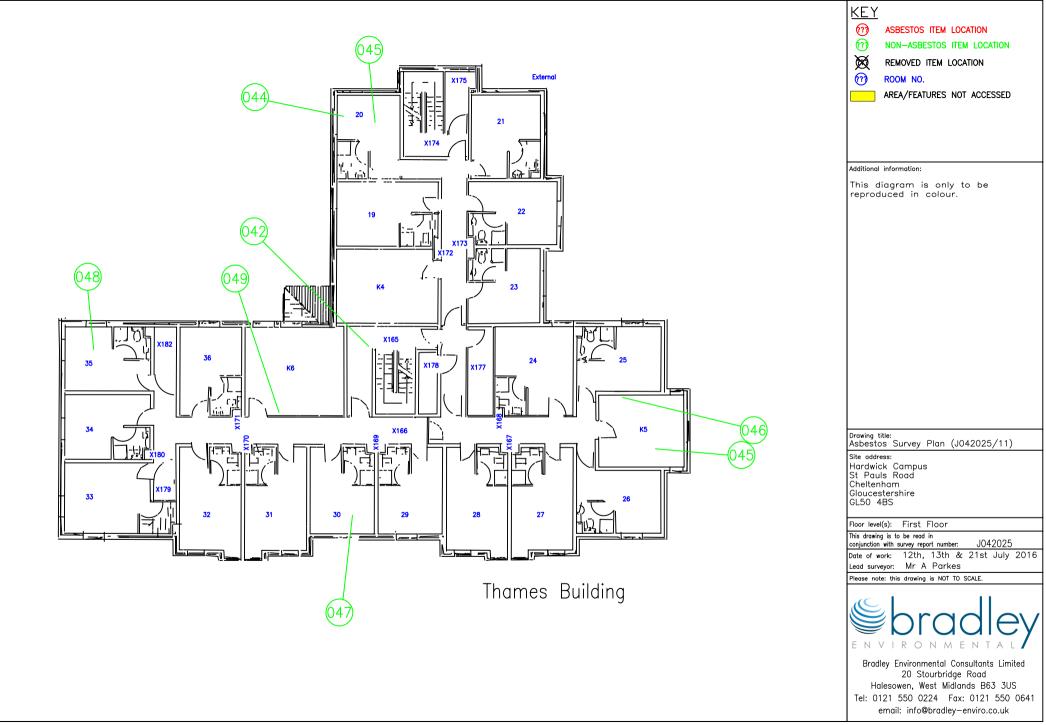

#### Executive Summary Report of Asbestos Containing Materials (ACMs) By Risk

| ltem<br>No.: | Floor Level: | Block Name:              | Location:                      | Item:                               | Asbestos<br>Content: | Determination<br>Method: | Extent:            | Risk<br>Category: | Recommendations:  |
|--------------|--------------|--------------------------|--------------------------------|-------------------------------------|----------------------|--------------------------|--------------------|-------------------|-------------------|
| 67           | Ground Floor | Administration<br>Centre | X002<br>Electrical<br>Cupboard | Asbestos<br>Textile fuse<br>tapes   | Chrysotile           | Presumed                 | 1 unit             | C7                | Monitor condition |
| 108          | 1st Floor    | Maidenhorn<br>Building   | X015<br>Stairwell              | Asbestos<br>Textile fuse<br>tapes   | Chrysotile           | Presumed                 | 2 units            | C7                | Monitor condition |
| 109          | 2nd Floor    | Maidenhorn<br>Building   | X027<br>Stairwell              | Asbestos<br>Textile fuse<br>tapes   | Chrysotile           | Presumed                 | 2 units            | C7                | Monitor condition |
| 107          | Ground Floor | Maidenhorn<br>Building   | X001 Lobby                     | Asbestos<br>Textile fuse<br>tapes   | Chrysotile           | Presumed                 | 2 units            | C7                | Monitor condition |
| 64           | E - External | Avon Building            | External                       | Asbestos<br>Cement<br>undercloaking | Crocidolite          | Presumed                 | 2 linear<br>metres | D6                | Monitor condition |
| 65           | E - External | Severn Building          | External                       | Asbestos<br>Cement<br>undercloaking | Crocidolite          | Presumed                 | 4 linear<br>metres | D6                | Monitor condition |