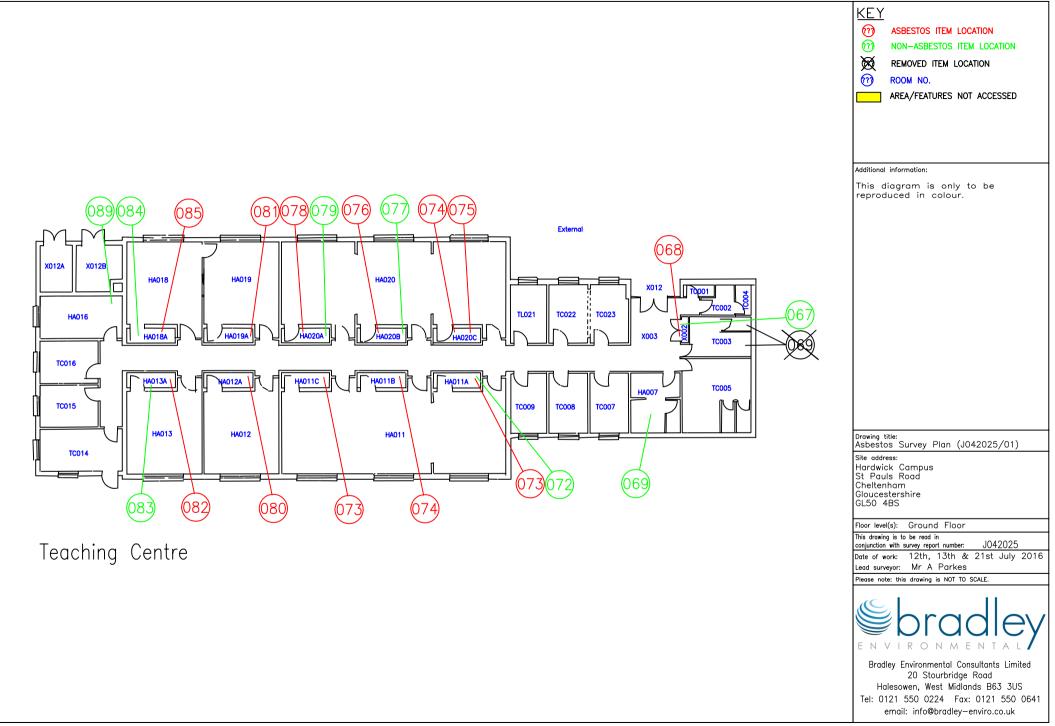

#### Executive Summary Report of Asbestos Containing Materials (ACMs) By Risk

| ltem<br>No.: | Floor Level: | Block Name:              | Location:          | Item:                                          | Asbestos<br>Content:  | Determination<br>Method:           | Extent: | Risk<br>Category: | Recommendations:  |
|--------------|--------------|--------------------------|--------------------|------------------------------------------------|-----------------------|------------------------------------|---------|-------------------|-------------------|
| 71           | Ground Floor | Administration<br>Centre | HA011a<br>Cupboard | Asbestos<br>Insulating board<br>ceiling panels | Chrysotile<br>Amosite | Analysis of<br>sample using<br>PLM | 3 sq m  | C9                | Monitor condition |
| 72           | Ground Floor | Administration<br>Centre | HA011b<br>Cupboard | Asbestos<br>Insulating board<br>ceiling panels | Amosite               | Strongly presumed                  | 3 sq m  | C9                | Monitor condition |
| 73           | Ground Floor | Administration<br>Centre | HA011c<br>Cupboard | Asbestos<br>Insulating board<br>ceiling panels | Chrysotile<br>Amosite | Strongly presumed                  | 3 sq m  | C9                | Monitor condition |
| 74           | Ground Floor | Administration<br>Centre | HA020c<br>Cupboard | Asbestos<br>Insulating board<br>ceiling panels | Chrysotile<br>Amosite | Analysis of<br>sample using<br>PLM | 3 sq m  | C9                | Monitor condition |
| 75           | Ground Floor | Administration<br>Centre | HA020c<br>Cupboard | Asbestos<br>Thermoplastic<br>floor tiles       | Chrysotile            | Analysis of<br>sample using<br>PLM | 3 sq m  | C9                | Monitor condition |
| 76           | Ground Floor | Administration<br>Centre | HA020b<br>Cupboard | Asbestos<br>Insulating board<br>ceiling panels | Chrysotile<br>Amosite | Strongly presumed                  | 3 sq m  | C9                | Monitor condition |

#### Executive Summary Report of Asbestos Containing Materials (ACMs) By Risk

| ltem<br>No.: | Floor Level: | Block Name:              | Location:          | Item:                                          | Asbestos<br>Content:  | Determination<br>Method:           | Extent:             | Risk<br>Category: | Recommendations:  |
|--------------|--------------|--------------------------|--------------------|------------------------------------------------|-----------------------|------------------------------------|---------------------|-------------------|-------------------|
| 78           | Ground Floor | Administration<br>Centre | HA020a<br>Cupboard | Asbestos<br>Insulating board<br>ceiling panels | Chrysotile<br>Amosite | Strongly<br>presumed               | 3 sq m              | C9                | Monitor condition |
| 80           | Ground Floor | Administration<br>Centre | HA012a<br>Cupboard | Asbestos<br>Insulating board<br>ceiling panels | Chrysotile<br>Amosite | Analysis of<br>sample using<br>PLM | 3 sq m              | C9                | Monitor condition |
| 81           | Ground Floor | Administration<br>Centre | HA019a<br>Cupboard | Asbestos<br>Insulating board<br>ceiling panels | Chrysotile<br>Amosite | Strongly presumed                  | 3 sq m              | C9                | Monitor condition |
| 82           | Ground Floor | Administration<br>Centre | HA013a<br>Cupboard | Asbestos<br>Insulating board<br>ceiling panels | Chrysotile<br>Amosite | Strongly presumed                  | 3 sq m              | C9                | Monitor condition |
| 85           | Ground Floor | Administration<br>Centre | HA018a<br>Cupboard | Asbestos<br>Insulating board<br>ceiling panels | Chrysotile<br>Amosite | Strongly presumed                  | 3 sq m              | C9                | Monitor condition |
| 56           | E - External | Thames<br>Building       | External           | Asbestos<br>Cement<br>undercloaking            | Crocidolite           | Presumed                           | 25 linear<br>metres | C8                | Monitor condition |