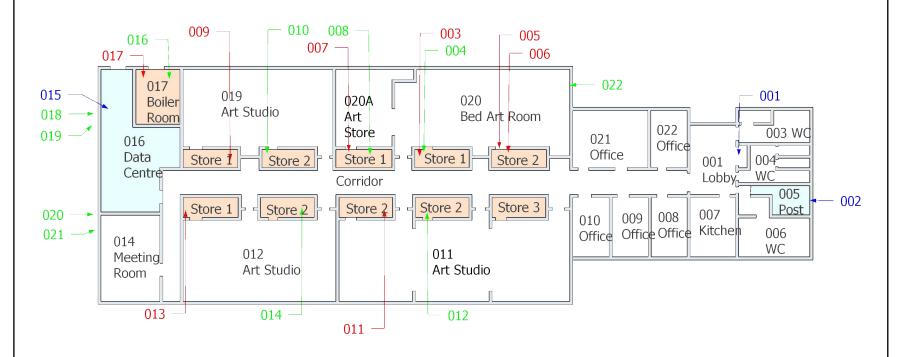

| Building                 | Floor/<br>Room                   | Assessment<br>Number | Location/<br>position                                   | Product<br>type      | Surface treatment    | Condition         | Extent | Accessibility                                    | Level of identification    | Asbestos<br>type         | Material<br>risk | Priority risk | Action                          |
|--------------------------|----------------------------------|----------------------|---------------------------------------------------------|----------------------|----------------------|-------------------|--------|--------------------------------------------------|----------------------------|--------------------------|------------------|---------------|---------------------------------|
| Administration<br>Centre | External /<br>Externals          | 019                  | No access to gas meter cupboard                         | Unknown              |                      |                   |        |                                                  | Inaccessible (Presumed)    | n/a                      |                  |               | Inspect Prior to<br>Disturbance |
| Administration<br>Centre | Ground Floor /<br>001 Lobby      | 001                  | No access to<br>electrics<br>throughout                 | Unknown              |                      |                   |        |                                                  | Inaccessible<br>(Presumed) | n/a                      |                  |               | Inspect Prior to<br>Disturbance |
| Administration<br>Centre | Ground Floor /<br>005 Post room  | 002                  | No access                                               | Unknown              |                      |                   |        |                                                  | Inaccessible (Presumed)    | n/a                      |                  |               | Inspect Prior to<br>Disturbance |
| Administration<br>Centre | Ground Floor /<br>020 Art room   | 003                  | Insulating board<br>Store 1 Ceiling<br>panels           | Board                | Surface<br>Sealed    | Good<br>Condition | 3m²    | Usually inaccessible or unlikely to be disturbed | Presumed                   | Crocidolite (or unknown) | (6) Low          |               | Manage                          |
| Administration<br>Centre | Ground Floor /<br>020 Art room   | 005                  | Insulating board<br>Store 2 ceiling<br>panels           | Board                | Surface<br>Sealed    | Good<br>Condition | 2m²    | Usually inaccessible or unlikely to be disturbed | Presumed                   | Crocidolite (or unknown) | (6) Low          |               | Manage                          |
| Administration<br>Centre | Ground Floor /<br>020 Art room   | 006                  | Vinyl tiles store 2<br>floor                            | Vinyl Floor<br>Tiles | Completely<br>Sealed | Good<br>Condition | 3m²    | Usually inaccessible or unlikely to be disturbed | Identified                 | Chrysotile               | (2)<br>Very low  |               | Manage                          |
| Administration<br>Centre | Ground Floor /<br>020A Art room  | 007                  | Insulating board<br>Store 1 ceiling<br>panel            | Board                | Surface<br>Sealed    | Good<br>Condition | 3m²    | Usually inaccessible or unlikely to be disturbed | Presumed                   | Crocidolite (or unknown) | (6) Low          |               | Manage                          |
| Administration<br>Centre | Ground Floor /<br>019 Art studio | 009                  | Insulating board<br>Store 1 and 2<br>ceiling panels     | Board                | Surface<br>Sealed    | Good<br>Condition | 6m²    | Usually inaccessible or unlikely to be disturbed | Presumed                   | Crocidolite (or unknown) | (6) Low          |               | Manage                          |
| Administration<br>Centre | Ground Floor /<br>011 Art studio | 011                  | Insulating board<br>Stores 1, 2 and 3<br>ceiling panels | Board                | Surface<br>Sealed    | Good<br>Condition | 9m²    | Usually inaccessible or unlikely to be disturbed | Presumed                   | Crocidolite (or unknown) | (6) Low          |               | Manage                          |
| Administration<br>Centre | Ground Floor /<br>012 Art studio | 013                  | Insulating board<br>Stores 1 and 2<br>ceiling panels    | Board                | Surface<br>Sealed    | Good<br>Condition | 6m²    | Usually inaccessible or unlikely to be disturbed | Presumed                   | Crocidolite (or unknown) | (6) Low          |               | Manage                          |

| Building                 | Floor/<br>Room                    | Assessment<br>Number | Location/<br>position              | Product<br>type | Surface treatment    | Condition         | Extent | Accessibility                                    | Level of identification | Asbestos<br>type | Material<br>risk | Priority risk | Action                       |
|--------------------------|-----------------------------------|----------------------|------------------------------------|-----------------|----------------------|-------------------|--------|--------------------------------------------------|-------------------------|------------------|------------------|---------------|------------------------------|
| Administration<br>Centre | Ground Floor /<br>016 Data centre | 015                  | No access                          | Unknown         |                      |                   |        |                                                  | Inaccessible (Presumed) | n/a              |                  |               | Inspect Prior to Disturbance |
| Administration<br>Centre | Ground Floor /<br>018 Boiler room | 017                  | Bitumen felt<br>cavity wall lining | Bitumen         | Completely<br>Sealed | Good<br>Condition | 6m²    | Usually inaccessible or unlikely to be disturbed | Identified              | Chrysotile       | (2)<br>Very low  |               | Manage                       |