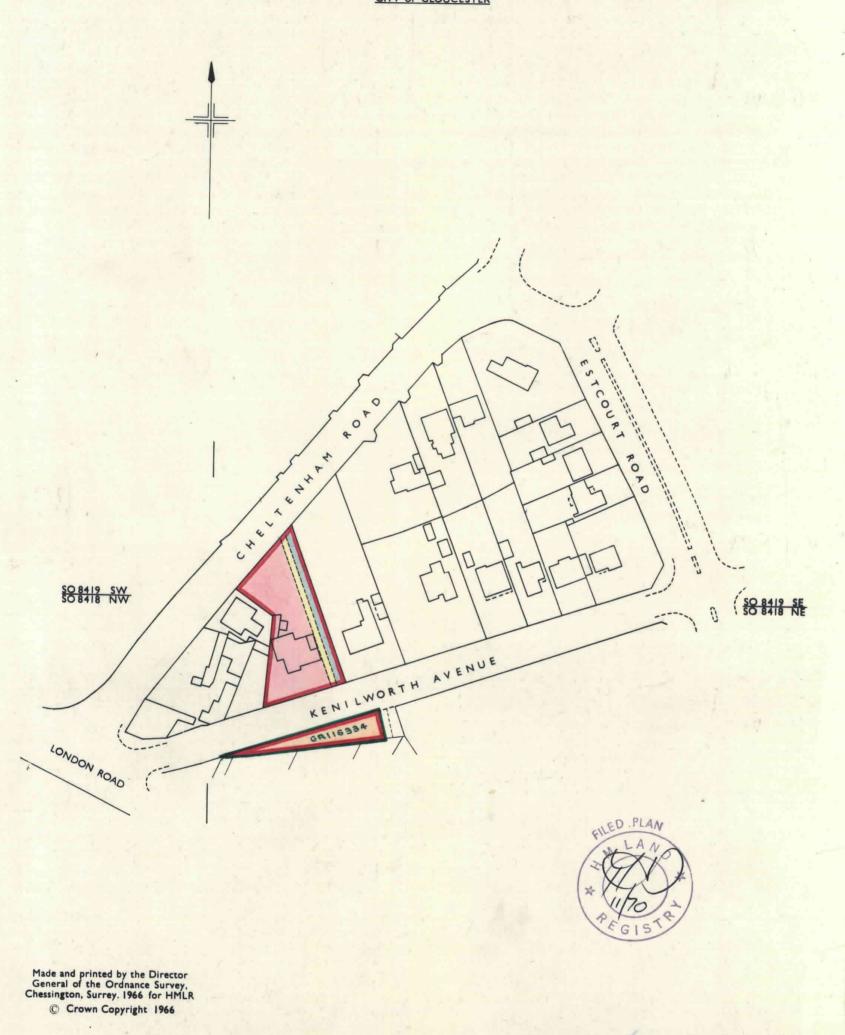

## H. M. LAND REGISTRY

NATIONAL GRID PLAN GLOUCESTERSHIRE SO 8419 SECTION

L

Scale 1/1250

CITY OF GLOUCESTER

TITLE No. GR33032

This is a print of the view of the title plan obtained from HM Land Registry showing the state of the title plan on 16 December 2024 at 14:21:11. This title plan shows the general position, not the exact line, of the boundaries. It may be subject to distortions in scale. Measurements scaled from this plan may not match measurements between the same points on the ground.

This title is dealt with by HM Land Registry, Gloucester Office.

© Crown Copyright. Produced by HM Land Registry. Reproduction in whole or in part is prohibited without the prior written permission of Ordnance Survey. Licence Number AC0000851063.