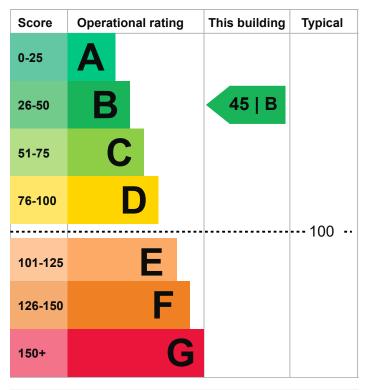

## Energy performance operational rating

The building's energy performance operational rating is based on its carbon dioxide (CO2) emissions for the last year.

It is given a score and an operational rating on a scale from A (lowest emissions) to G (highest emissions).

The typical score for a public building is 100. This typical score gives an operational rating of D.

| This building's energy use         |             |             |
|------------------------------------|-------------|-------------|
| Energy use                         | Electricity | Other fuels |
| Annual energy use<br>(kWh/m2/year) | 43.76       | 86.27       |
| Typical energy use (kWh/m2/year)   | 80          | 242.11      |
| Energy from renewables             | 0%          | 0%          |

| Previous operational ratings |                    |
|------------------------------|--------------------|
| Date                         | Operational rating |
| November 2021                | 45   B             |
| October 2020                 | 35   B             |
| October 2019                 | 37   B             |